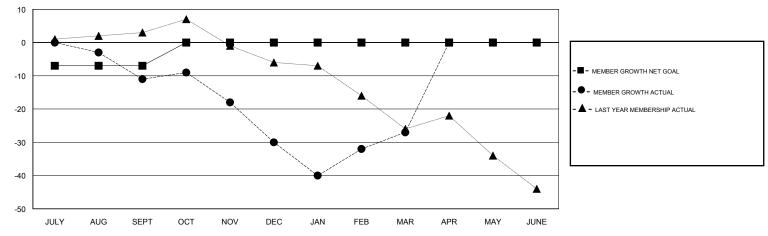

#### GMT CA

| Clubs                 |               |           |               | Members               |                           |                         |                                                    |  |
|-----------------------|---------------|-----------|---------------|-----------------------|---------------------------|-------------------------|----------------------------------------------------|--|
| RESULTS FOR 2018-2019 |               |           |               | RESULTS FOR 2018-2019 |                           |                         |                                                    |  |
| QUARTER               | NEW CLUB GOAL | NEW CLUBS | DROPPED CLUBS | QUARTER               | MEMBER GROWTH NET<br>GOAL | MEMBER GROWTH<br>ACTUAL | DROPPED<br>MEMBERS ACTUAL<br>(including transfers) |  |
| JULY/AUG/SEPT         | 0             | 0         | 0             | JULY/AUG/SEPT         | -7                        | 18                      | 26                                                 |  |
| OCT/NOV/DEC           | 0             | 0         | 0             | OCT/NOV/DEC           | 7                         | 27                      | 43                                                 |  |
| JAN/FEB/MAR           | 0             | 0         | 0             | JAN/FEB/MAR           | 0                         | 32                      | 27                                                 |  |
| APR/MAY/JUNE          | 0             | 0         | 0             | APR/MAY/JUNE          | 0                         | 0                       | 0                                                  |  |